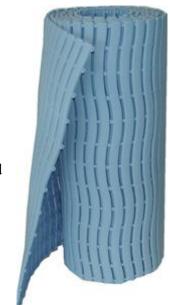

#### **Features and Benefits**

- Ultima wet area mat is ideal for swimming pool surrounds, showers, spas, saunas and changing rooms.
- Curved design allows water to easily drain off, providing slip resistant, safe and dry surface.
- Ultima wet area mat is warm and comfortable and ideal with barefoot traffic.
- Non-slip and safe surface Ultima offers exceptional drainage and comfort. Curved design of the surface promotes immediate drainage.
- Unbacked construction allows water to pass through the mat, providing safe and dry surface.
- Ultima has non-slip and self-draining design.
- The soft and resilient non-slip knobs on the surface of the mat provide comfortable cushion for bare feet.
- Ultima wet area matting is an ideal way of covering large areas.

## **Mat Specifications:**

Material: Anti-bacterially treated UV-resistant PE/EVA. 100 % recyclable.

Roll width: 58 cm Roll length: 16 m Height: 9 mm Weight: 2,2kg / m<sup>2</sup>

Temperature resistance: -35°C - +70°C Colours: Dark blue, graphite and light grey.