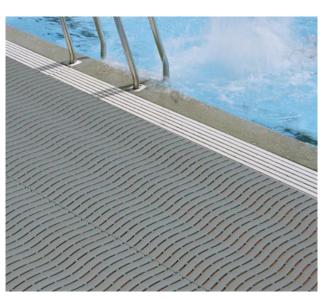

#### **Features and Benefits**

- Ultima wet area mat is ideal for swimming pool surrounds, showers, spas, saunas and changing rooms.
- Curved design allows water to easily drain off, providing slip resistant, safe and dry surface.
- Ultima wet area mat is warm and comfortable and ideal with barefoot traffic.
- Non-slip and safe surface Ultima offers exceptional drainage and comfort. Curved design of the surface promotes immediate drainage.
- Unbacked construction allows water to pass through the mat, providing safe and dry surface.
- Ultima has non-slip and self-draining design.
- The soft and resilient non-slip knobs on the surface of the mat provide comfortable cushion for bare feet.
- Ultima wet area matting is an ideal way of covering large areas.