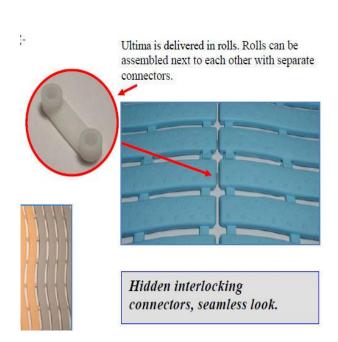

ate drainage.
- Unbacked construction allows water to pass through the mat, providing safe and dry surface.
- Ultima has non-slip and self-draining design.
- The soft and resilient non-slip knobs on the surface of the mat provide comfortable cushion for bare feet.
- Ultima wet area matting is an ideal way of covering large areas.



# **Mat Specifications**

## **Mat Specifications:**

Material: Anti-bacterially treated UV-resistant PE/EVA. 100 % recyclable.

Roll width: 58 cm Roll length: 16 m Height: 9 mm Weight: 2,2kg / m<sup>2</sup>

Temperature resistance: -35°C - +70°C Colours: Dark blue, graphite and light grey.

Bacterial resistance: No growth.

Slip resistance: DIN 51097: A+ B+ C DIN EN 13451/15288-1:

30°

### **Sizes**

570mm x 16 metres or cut to length.

Connectors available