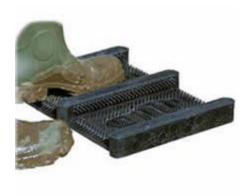

## **Features and Benefits**

How much muck can a Mud Chucker<sup>™</sup> chuck? As much as you can dish out and more...

- Incredibly effective, pliable rubber finger-tips scrape dirt, snow, grass clippings or any other muck off the sides and bottoms of boots or shoes.
- It can be used in conjunction with an entrance mat in really challenging areas, or as a stand-alone product in tight spaces.
- Bolt down in permanent applications, or use as a mobile entrance mat for workers who toil in muddy areas and then travel to the next location.
- To clean, simply shake the dirt off or spray off with a hose.

Compound: Natural Rubber

Thickness: 25mm at front edge, 60mm on the sides

Flammability: "A" Rating per MVSS 302

Warranty: 1 year, conditional

Color: Black Weight: 2kg.