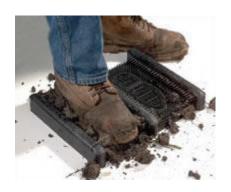

## **Features and Benefits**

How much muck can a Mud Chucker<sup>™</sup> chuck? As much as you can dish out and more...

- Incredibly effective, pliable rubber finger-tips scrape dirt, snow, grass clippings or any other muck off the sides and bottoms of boots or shoes.
- It can be used in conjunction with an entrance mat in really challenging areas, or as a stand-alone product in tight spaces.
- Bolt down in permanent applications, or use as a mobile entrance mat for workers who toil in muddy areas and then travel to the next location.
- To clean, simply shake the dirt off or spray off with a hose.