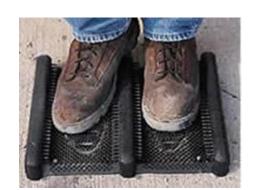

## **Features and Benefits**

How much muck can a Mud Chucker<sup>™</sup> chuck? As much as you can dish out and more...

- Incredibly effective, pliable rubber finger-tips scrape dirt, snow, grass clippings or any other muck off the sides and bottoms of boots or shoes.
- It can be used in conjunction with an entrance mat in really challenging areas, or as a stand-alone product in tight spaces.
- Bolt down in permanent applications, or use as a mobile entrance mat for workers who toil in muddy areas and then travel to the next location.
- To clean, simply shake the dirt off or spray off with a hose.