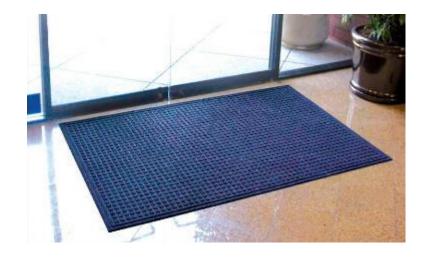

## Tyre Tuff Royale #235 - Entrance Mat

## Features and Benefits – 10mm

- Tyre Tuff Royale is heavyweight matting designed for busy traffic areas, inside or outside.
- The moulded rubber backing provides heft and durability while the crush resistant carpet surface effectively removes debris and moisture.
- Dual fibre needle punch carpet dries quickly and resists staining and fading.
- Bi-level surface scrapes debris from passing shoes.
- Attractive double border design traps debris and moisture in the mat and off the floor.
- Heavyweight recycled rubber backing minimises movement on carpet and hard floor surfaces.