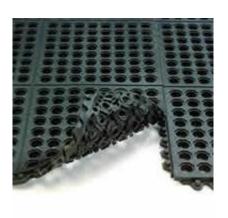

# 24/7 Holes Nitrile Rubber #244

## Wet Area Anti-Fatigue Mat

## **Features and Benefits**

- This mat will keep employees comfortable 24/7.
- This exceptional value drainage mat is a convenient 900mm x 900mm workstation size.
- Its hidden interlocking system connects on all four sides creating large mats without additional connectors.
- 16mm thick, it's substantial in design and very comfortable.
- The unique 100% nitrile rubber compound is resistant to most chemicals.
- Black and yellow safety borders are available.
- 100% Nitrile Compound (NBR) for use around petroleumbased fluids