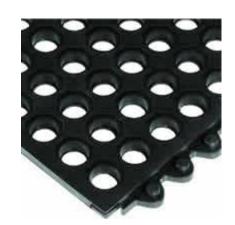

# 24/7 Holes Nitrile Rubber #244

## Wet Area Anti-Fatigue Mat

## **Features and Benefits**

- This mat will keep employees comfortable 24/7.
- This exceptional value drainage mat is a convenient 900mm x 900mm workstation size.
- Its hidden interlocking system connects on all four sides creating large mats without additional connectors.
- 16mm thick, it's substantial in design and very comfortable.
- The unique 100% nitrile rubber compound is resistant to most chemicals.
- Black and yellow safety borders are available.
- 100% Nitrile Compound (NBR) for use around petroleumbased fluids