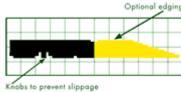

Flammability: "A" Rating per MVSS 302 Edging: Optional 75mm wide safety bevelled

Thickness: 16mm

Warranty: 1 year, conditional

Colour: Mat - Black, Edging: Black or Yellow