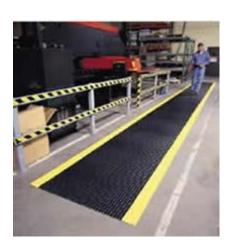

# Diamond Plate Runner No. 316

## Mat Runner – 3mm thick

### **Mat Specifications**

Uses: Indoor walkways and isles

Compound: Vinyl (PVC)

Thickness: 3mm

**Embossing: Diamond Plate Pattern** 

Colours: Black with Solid Yellow Border