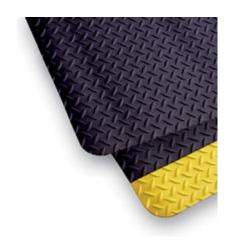

#### **Features and Benefits**

- Solid, tough 3mm thick PVC diamond surface runner.
- Aggressive, abrasion resistant diamond plate pattern provides improved traction.
- Resistant to oils, grease and industrial cleaners.
- Protects floors reducing maintenance cost.
- Easy to clean just mop over.
- Insulation against cold concrete floors.

### **Mat Specifications**

Uses: Indoor walkways and isles

Compound: Vinyl (PVC)

Thickness: 3mm

**Embossing: Diamond Plate Pattern** 

Colours: Black with Solid Yellow Border