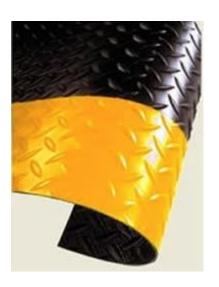

#### **Features and Benefits**

- Solid, tough 3mm thick PVC diamond surface runner.
- Aggressive, abrasion resistant diamond plate pattern provides improved traction.
- Resistant to oils, grease and industrial cleaners.
- Protects floors reducing maintenance cost.
- Easy to clean just mop over.
- Insulation against cold concrete floors.

### **Mat Specifications**

Uses: Indoor walkways and isles

Compound: Vinyl (PVC)

Thickness: 3mm

**Embossing: Diamond Plate Pattern** 

Colours: Black with Solid Yellow Border