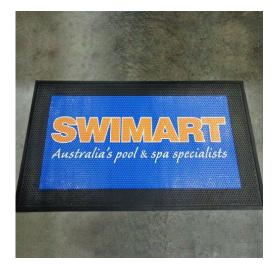

Tough and durable, this mat will hold dirt and spills whilst continuing to display a vibrant logo. Suited to both full colour digital print and spot colour artwork, the Safety Scrape Logo Scraper Mat is both functional and durable.