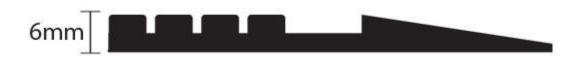

## Mat Specifications

Surface: Rubber Backing: Rubber Thickness: 6mm Care: Sweep, shake or hose Foot Traffic: High volumes Area: Wet and Dry Edge: Cross Sectional: