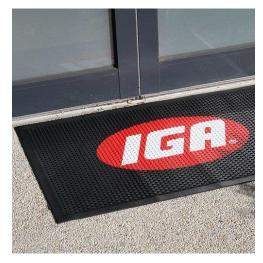

Tough and durable, this mat will hold dirt and spills whilst continuing to display a vibrant logo. Suited to both full colour digital print and spot colour artwork, the Safety Scrape Logo Scraper Mat is both functional and durable.