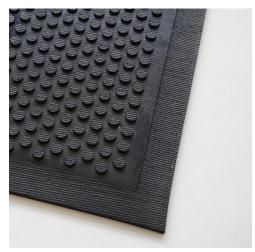

## Features & Benefits

Safety Scrape Logo Mat is an all-round, all weather mat that is suitable for most areas where you want to dry feet and still have a professional impression.

Made from 100% Natural Rubber this matting is a great alternative to carpet style logos.

Tough and durable, this mat will hold dirt and spills whilst continuing to display a vibrant logo. Suited to both full colour digital print and spot colour artwork, the Safety Scrape Logo Scraper Mat is both functional and durable.