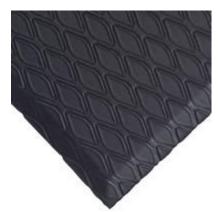

## **Features and Benefits**

- Constructed of 100% nitrile/PVC closed cell foam to provide superior anti-fatigue mat properties for employee comfort and ergonomic benefits.
- The diamond patterned surface is more than twice as durable as traditional PVC foam mats and helps to reduce slip and fall accidents.
- Ideal floor mat for warehouses, picking lines, assembly lines, workstations, checkout counters and laboratories.

Uses: For use in dry environments

Compound: 100% Nitrile/PVC closed cell foam

Thickness: 16mm Colour: Black