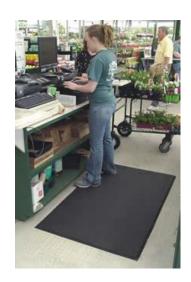

## **Features and Benefits**

- Constructed of 100% nitrile/PVC closed cell foam to provide superior anti-fatigue mat properties for employee comfort and ergonomic benefits.
- The diamond patterned surface is more than twice as durable as traditional PVC foam mats and helps to reduce slip and fall accidents.
- Ideal floor mat for warehouses, picking lines, assembly lines, workstations, checkout counters and laboratories.

Uses: For use in dry environments

Compound: 100% Nitrile/PVC closed cell foam

Thickness: 16mm Colour: Black