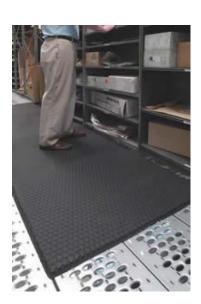

## **Cushion Max #413**

## Dry Area Anti-Fatigue Mat – 16mm thick

## **Features and Benefits**

- Constructed of 100% nitrile/PVC closed cell foam to provide superior anti-fatigue mat properties for employee comfort and ergonomic benefits.
- The diamond patterned surface is more than twice as durable as traditional PVC foam mats and helps to reduce slip and fall accidents.
- Ideal floor mat for warehouses, picking lines, assembly lines, workstations, checkout counters and laboratories.

Uses: For use in dry environments

Compound: 100% Nitrile/PVC closed cell foam

Thickness: 16mm Colour: Black