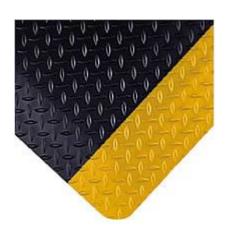

Uses: For use in dry environments

Compound: Vinyl surface - double thick Nitricell® sponge base

Edges: Safety bevelled Thickness: 24mm

Warranty: 1 year, conditional

Colour: Black or Black with Yellow Safety Border