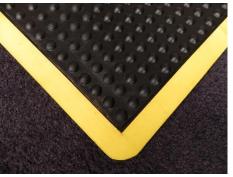

Edging: Safety bevelled Thickness: 13mm

Warranty: 1 year, conditional

Colours: Black or Black with Yellow Border

### **Available In These Standard Sizes Only\***

600mm x 900mm 900mm x 1200mm Black

600mm x 900mm with Yellow Border 900mm x 1200mm