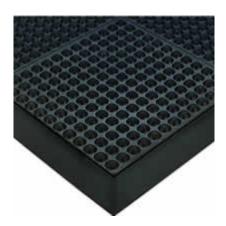

#### **Features and Benefits**

- Ortho Stand is ergonomically designed to enhance worker comfort. Ortho Stand's unique hollow-domed surface encourages frequent, yet subtle changes in posture.
- This boosts circulation and results in greater comfort and less fatigue throughout the day.
- Perfect as a single work-area mat, Ortho Stand is popular at check-out stands, manifest systems and mailing areas, and even punch presses.

#### **Mat Specifications**

Uses: For use in dry environments. Also suitable for wet areas.

Compound: 100% natural rubber

Coefficient of Friction: 0.85 Dry 0.33 Wet per ASTM F1677

Tabor Abrasion: 1% per Fed. Std. 193 Flammability: "A" Rating per MVSS 302

Edging: Safety bevelled Thickness: 13mm

Warranty: 1 year, conditional

Colours: Black or Black with Yellow Border