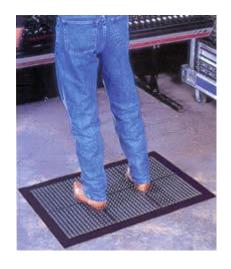

#### **Features and Benefits**

- Ortho Stand is ergonomically designed to enhance worker comfort. Ortho Stand's unique hollow-domed surface encourages frequent, yet subtle changes in posture.
- This boosts circulation and results in greater comfort and less fatigue throughout the day.
- Perfect as a single work-area mat, Ortho Stand is popular at check-out stands, manifest systems and mailing areas, and even punch presses.