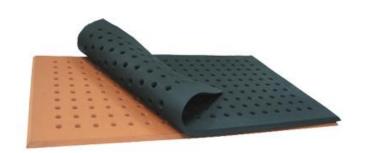

### **Features and Benefits**

Rubberised Gel Foam Mats with holes are the softest and most comfortable anti-fatigue mats available. Their superior cushioning effect makes them ideal for standing on for extended periods.

The closed cell construction, holes throughout the mat and antibacterial additive makes the rubberised Gel Foam Mat suitable for wet areas such as kitchens and bathrooms, as well as dry areas.

This mat has an embossed surface which increases the anti-slip properties.

Thickness: 17mm

Colours : Black with Holes 750mm x 900mm

Black or Orange with Holes 900mm x 1500mm

**Warranty** : 1 year conditional warranty

**Design**: Diamond Design