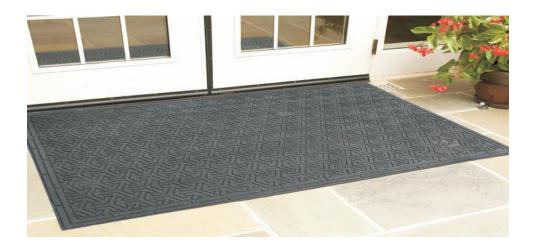

## **Entrance Mat – 8mm thick**

### **Features and Benefits**

- High recycled content: 95% post consumer recycled tires. Recycled symbol is moulded in the corner of the mat.
- Multidirectional moulded surface pattern effectively scrapes tough dirt and grime off shoes and provides an excellent antislip surface.
- Heavy weight helps keep mat in place even with cart traffic.
- Mat is equally effective when placed vertically or horizontally.
- Recommended for use outside of entrances and inside applications where slip resistance is required.

### **Mat Specifications**

Uses: For use in heavily trafficked indoor/outdoor entrances Compound: 95% recycled tyres Thickness: 8mm Edges: Safety bevelled Warranty: 1 year, conditional Colour: Black