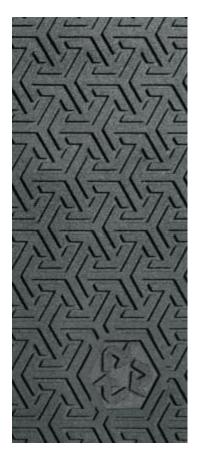

### **Features and Benefits**

- High recycled content: 95% post consumer recycled tires. Recycled symbol is moulded in the corner of the mat.
- Multidirectional moulded surface pattern effectively scrapes tough dirt and grime off shoes and provides an excellent antislip surface.
- Heavy weight helps keep mat in place even with cart traffic.
- Mat is equally effective when placed vertically or horizontally.
- Recommended for use outside of entrances and inside applications where slip resistance is required.

### **Mat Specifications**

Uses: For use in heavily trafficked indoor/outdoor entrances Compound: 95% recycled tyres Thickness: 8mm Edges: Safety bevelled Warranty: 1 year, conditional Colour: Black