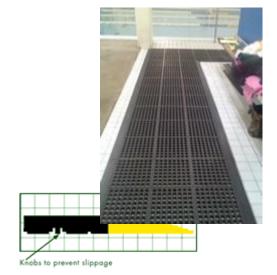

### **Features and Benefits**

- 24/Seven Holes is named for its ability to work twenty-four hours a day, seven days a week to keep your employees comfortable and is exceptional value.
- This 15mm thick, single workstation mat has a hidden interlocking system designed to connect on all four sides making it perfect for covering large areas.
- For easy trolley access and extra employee safety, attach the 75mm wide safety bevelled edge.
- For all general purpose applications defined as dry or areas with water or debris.

## **Mat Specifications**

Uses: For use in wet, dry and greasy environments Compounds: Grease resistant - natural rubber Edging: Optional 75mm wide safety bevelled

Thickness: 15mm

Warranty: 1 year, conditional