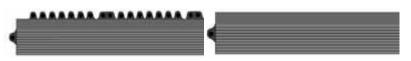

### **Mat Stock Sizes**

900mm x 900mm

75mm x 990mm - bevelled edge

75mm x 990mm Female Ramp snaps onto the protruding mat knobs. 75mm x 990mm Male Ramp snaps into the underside of the mat.