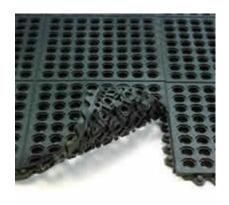

### **Features and Benefits**

- 24/Seven Holes is named for its ability to work twenty-four hours a day, seven days a week to keep your employees comfortable and is exceptional value.
- This 15mm thick, single workstation mat has a hidden interlocking system designed to connect on all four sides making it perfect for covering large areas.
- For easy trolley access and extra employee safety, attach the 75mm wide safety bevelled edge.
- For all general purpose applications defined as dry or areas with water or debris.

#### **Customised Mats**

If you have special contours or a large size, let us make it for you. Customised sizes of 24/Seven Holes mats are permanently locked together. The mats can be cut at 300mm increments and customisation is only limited by weight and shipping requirements.