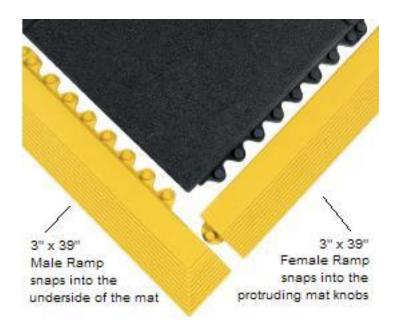

## **Features and Benefits**

These ramps are designed exclusively for the 24/Seven Natural and Nitrile range for protection against trip hazards.

24/Seven Ramps are click on ramps used for safety borders around our 24/Seven matting range.

This product is suitable for the Natural and Nitrile 24/Seven matting and alieviates trip hazards.

## **Mat Stock Size**

75mm x 990mm – Male or Female edges

**Female Edge** 

Male Edge