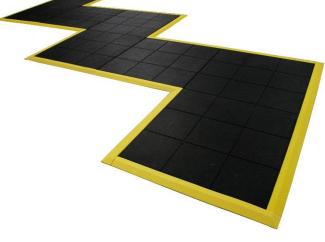

## **Features and Benefits**

These ramps are designed exclusively for the 24/Seven Natural and Nitrile range for protection against trip hazards.

24/Seven Ramps are click on ramps used for safety borders around our 24/Seven matting range.

This product is suitable for the Natural and Nitrile 24/Seven matting and alieviates trip hazards.