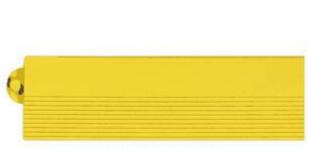

## **Mat Stock Size**

75mm x 990mm – Male or Female edges

**Female Edge** 

Male Edge