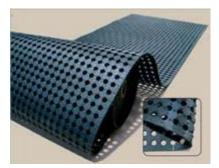

#### **Features and Benefits**

- Soft compound to alleviate leg stress.
- Studded back and drainage holes allow the mat to breathe therefore eliminating the risk of corrosion under.
- Made from heavy duty 10mm natural or nitrile rubber, it stands up to all that is thrown at it.
- Suitable for wet or dry environments.
- Ideal for utes, vans and trays.
- Nitrile rubber, ideal for areas where oil and grease could create slips and falls especially in kitchen areas.
- The 10 metre roll can be cut to your specifications.