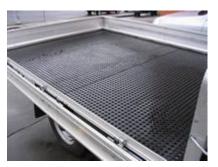

#### **Features and Benefits**

- Soft compound to alleviate leg stress.
- Studded back and drainage holes allow the mat to breathe therefore eliminating the risk of corrosion under.
- Made from heavy duty 10mm natural or nitrile rubber, it stands up to all that is thrown at it.
- Suitable for wet or dry environments.
- Ideal for utes, vans and trays.
- Nitrile rubber, ideal for areas where oil and grease could create slips and falls especially in kitchen areas.
- The 10 metre roll can be cut to your specifications.