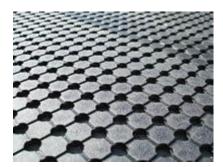

#### **Features and Benefits**

- Soft compound to alleviate leg stress.
- Studded back and drainage holes allow the mat to breathe therefore eliminating the risk of corrosion under.
- Made from heavy duty 10mm natural or nitrile rubber, it stands up to all that is thrown at it.
- Suitable for wet or dry environments.
- Ideal for utes, vans and trays.
- Nitrile rubber, ideal for areas where oil and grease could create slips and falls especially in kitchen areas.
- The 10 metre roll can be cut to your specifications.