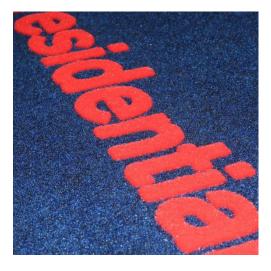

## Features & Benefits

Combined with the durable DirtStopper mat and our in house speciality raised printing technique, this mat will grab the attention at any entrance.

Dirtstopper mats have a natural fleck through them that easily hides dirt and debris off shoes. The logo is 1mm higher than the matting giving it the 'Wow' effect. This mat is UV stable and rot resistant with a low profile edging.

This type of matting is suited to 1 or 2 colour logo.