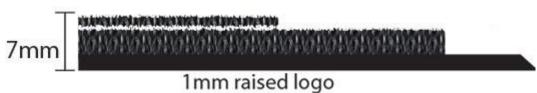

## Mat Specifications

**Surface:** Carpet / polypropylene **Backing:** Chemical resistant vinyl

Thickness: 8mm

Care: Vacuum, sweep or hose Foot Traffic: Medium / high

**Area:** Dry

**Edge:** Low Profile **Cross Sectional:** 