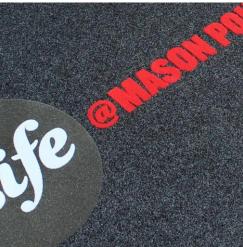

## Features & Benefits

Combined with the durable DirtStopper mat and our in house speciality raised printing technique, this mat will grab the attention at any entrance.

Dirtstopper mats have a natural fleck through them that easily hides dirt and debris off shoes. The logo is 1mm higher than the matting giving it the 'Wow' effect. This mat is UV stable and rot resistant with a low profile edging.

This type of matting is suited to 1 or 2 colour logo.