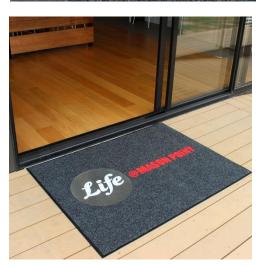

## **DirtStopper Logo Mat #715**

## Features & Benefits

Combined with the durable DirtStopper mat and our in house speciality raised printing technique, this mat will grab the attention at any entrance.

Dirtstopper mats have a natural fleck through them that easily hides dirt and debris off shoes. The logo is 1mm higher than the matting giving it the 'Wow' effect. This mat is UV stable and rot resistant with a low profile edging.