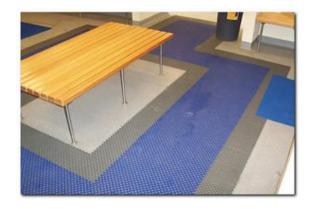

## **Mat Specifications**

Uses: Wet areas such as pooling or bathroom.

Material: Antibacterial treated UV resistant soft vinyl.

Thickness: 9mm

Temperature: Resistance: -20c - +70c

Colours: Beige, Dark Blue and Dark Grey

200mm x 200mm sized tiles.

25 Tiles per carton = 1 square metre