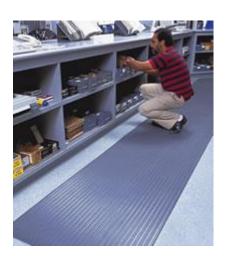

Uses: For use in dry environments Compound: 100% blown-vinyl sponge

Edges: Rounded on stock/roll sizes. Bevelled on cut lengths.

Thickness: 10mm

Warranty: 1 year, conditional Colours: Charcoal or Grey