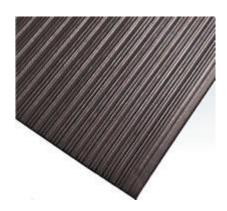

## **Features and Benefits**

- Ribbed Cushion is the best choice for practical and economical comfort.
- This blown-vinyl sponge is ergonomically designed to reduce floor hardness by up to 50%.
- Available in workstation mats and rolls. Ribbed Cushion can easily be cut to "custom" fit your work areas.
- Ribbed Cushion is a very versatile and economical choice.
- Easily cleaned.

Uses: For use in dry environments Compound: 100% blown-vinyl sponge

Edges: Rounded on stock/roll sizes. Bevelled on cut lengths.

Thickness: 10mm

Warranty: 1 year, conditional Colours: Charcoal or Grey